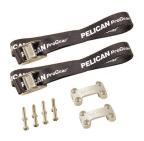

l of catch, crossing deserts on safari or simply tailgating during a big game – the Pelican™ Elite Cooler is the one for you.

- Extreme ice retention
- Press & Pull Latches
- Molded-In Tie Downs
- Non-Skid & Non-Marking Raised Feet
- · Guaranteed for life
- Integrated Cup Holders



# **DIMENSIONS**

Interior (L×W×D) 12.00 x 6.70" x 14.10 (30.5 x 17 x 35.8 cm) Exterior (L×W×D) 18.80 x 12.60" x 17.70 (47.8 x 32 x 45 cm)

**Volume** 21.50QT (20.35 L)

Can Capacity 15 cans

 Int Volume
 0.66 ft³ (0.019 m³)

 Insulation Thickness
 0.78" (2 cm)

## **MATERIALS**

**Body** Polypropylene

**Latch** ABS

HandlePolypropyleneHardwareStainless SteelInsulationPolyurethane Foam

## **COLOURS**

White - Gray Dark Gray - Green Cement / White

## WEIGHT

**Weight** 12.52 lbs (5.7 kg)

# **ACCESSORIES**



## **TDKIT** Tie Down Kit

## Pelican

23215 Early Ave • Torrance, CA 90505 USA • Phone: (310) 326-4700 • (800) 473-5422 • Fax: (310) 326-3311 <u>sales@pelican.com</u> • <u>www.pelican.com</u>

Document created on 05-03-25