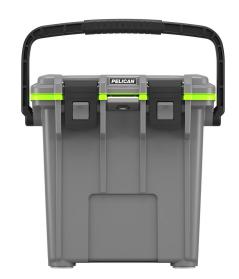

# **20QT**

## Elite

Pelican Products, Inc. has protected defense, emergency and scientific expedition equipment through some ofthe harshest conditions on Earth since 1976. This same DNA is now available to you in Pelican™ Elite Coolers. We hold ourselves to higher criteria than other cooler makers. When it comes to durability, performance and ergonomic design, just "good enough" doesn't cut it. As a result, Pelican™ Elite Coolers perform to higher standards — better than any cold locker, tougher than any icebox. Pelican™ Elite Coolers are true next-generation innovations, created to last a lifetime.

From the latches to the freezer-grade seal to the toughest handles in the business, every part is engineered to our extreme durability and performance standards. Which is why we feel confident in providing you with a Lifetime Guarantee. Not three years. Not five years. A lifetime. Something the other makers don't (or can't) do.

Whether you're on the hunt of a lifetime, far out at sea with a cooler full of catch, crossing deserts on safari or simply tailgating during a big game – the Pelican™ Elite Cooler is the one for you.

- Extreme ice retention
- Press & Pull Latches
- Molded-In Tie Downs
- Non-Skid & Non-Marking Raised Feet
- · Guaranteed for life
- Integrated Cup Holders

# **DIMENSIONS**

Interior (L×W×D) 12.00 x 6.70" x 14.10 (30.5 x 17 x 35.8 cm) Exterior (L×W×D) 18.80 x 12.60" x 17.70 (47.8 x 32 x 45 cm)

**Volume** 21.50QT (20.35 L)

Can Capacity 15 cans

 Int Volume
 0.66 ft³ (0.019 m³)

## **MATERIALS**

**Body** Polypropylene

**Latch** ABS

HandlePolypropyleneHardwareStainless SteelInsulationPolyurethane Foam

## **COLOURS**

White - Gray Dark Gray - Green Cement / White

## WEIGHT

**Weight** 12.52 lbs (5.7 kg)