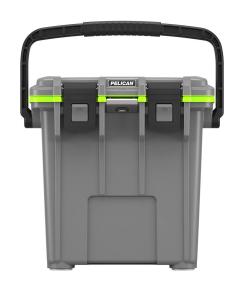

# **20QT**

## Elite

Pelican Products, Inc. has protected defense, emergency and scientific expedition equipment through some ofthe harshest conditions on Earth since 1976. This same DNA is now available to you in Pelican™ Elite Coolers. We hold ourselves to higher criteria than other cooler makers. When it comes to durability, performance and ergonomic design, just "good enough" doesn't cut it. As a result, Pelican™ Elite Coolers perform to higher standards — better than any cold locker, tougher than any icebox. Pelican™ Elite Coolers are true next-generation innovations, created to last a lifetime.

Whether you're on the hunt of a lifetime, far out at sea with a cooler full of catch, crossing deserts on safari or simply tailgating during a big game – the Pelican™ Elite Cooler is the one for you.

- Extreme ice retention
- Press & Pull Latches
- Molded-In Tie Downs
- Non-Skid & Non-Marking Raised Feet
- · Guaranteed for life
- Integrated Cup Holders

# **DIMENSIONS**

Interior (L×W×D) 12.00 x 6.70" x 14.10 (30.5 x 17 x 35.8 cm) Exterior (L×W×D) 18.80 x 12.60" x 17.70 (47.8 x 32 x 45 cm)

**Volume** 21.50QT (20.35 L)

Can Capacity 15 cans

 Int Volume
 0.66 ft³ (0.019 m³)

## **MATERIALS**

**Body** Polypropylene

**Latch** ABS

HandlePolypropyleneHardwareStainless SteelInsulationPolyurethane Foam

## **COLOURS**

White - Gray Dark Gray - Green Sage / Gray Cement / White

## WEIGHT

**Weight** 12.52 lbs (5.7 kg)