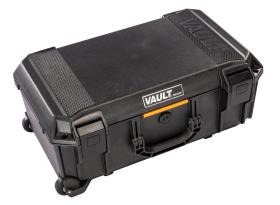

# V525 Vault

**Rolling Case** 

Built for hard use, high impact protection and supreme weather resistance, our Vault by Pelican series rolling case is the most rugged and secure in its class. The Vault by Pelican V525 rolling case has quiet rolling stainless-steel ball-bearing wheels and an extension handle for easy transport. Meets maximum airline carry-on size\*. And it's equipped with a host of robust protective features at a price every travel adventurer can afford.

- Retractable extension trolley handle
- Meets airline regulations for carry-on luggage\*
- \* Check with your airline for exact measurement requirements.
- · Crushproof, dustproof, and weather-resistant
- Heavy duty handles are ergonomic and will stand up in even the toughest conditions
- Two push button latches offer secure closure with easy-open access