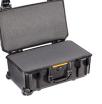

# V525 Vault

**Rolling Case** 

Built for hard use, high impact protection and supreme weather resistance, our Vault by Pelican series rolling case is the most rugged and secure in its class. The Vault by Pelican V525 rolling case has quiet rolling stainless-steel ball-bearing wheels and an extension handle for easy transport. Meets maximum airline carry-on size\*. And it's equipped with a host of robust protective features at a price every travel adventurer can afford.

- Retractable extension trolley handle
- Meets airline regulations for carry-on luggage\*
- \* Check with your airline for exact measurement requirements.
- · Crushproof, dustproof, and weather-resistant
- Heavy duty handles are ergonomic and will stand up in even the toughest conditions
- Two push button latches offer secure closure with easy-open access