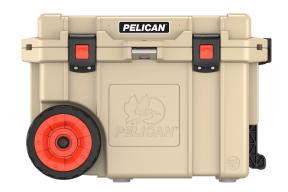

# **45QW**

## Elite

Wheeled Cooler

Pelican Products, Inc. is proud to announce our bear resistant certification from the Interagency Grizzly Bear Committee.

The purpose of this certification is to help keep bears safe and significantly reduce bear-human encounters by ensuring that bears do not have access and become conditioned to anthropogenic foods and other bear attractants that increase these encounters.

- Extreme ice retention, freezer grade gasket, 2" polyurethane insulation
- Press & Pull Latches (Wide for Gloved Use)
- · Molded-In Tie Downs
- Non-Skid & Non-Marking Raised Feet
- Molded-In Lock Hasp, Stainless Steel Plate
- Sloped Drain & Tethered Threaded Plug (Garden Hose Attachable)
- · Corrosion Resistant Stainless Steel Hardware
- Integrated Fish Scale on Lid
- Made in USA
- · Heavy duty wheels
- Molded-In handles with built in trolley handle
- Guaranteed for life
- Custom Color Program
- Built-in Bottle Opener

#### **DIMENSIONS**

Interior (L×W×D) 18.10 x 11.10" x 12.00 (46 x 28.2 x 30.5 cm) Exterior (L×W×D) 29.66 x 20.00" x 19.25 (75.3 x 50.8 x 48.9 cm)

 Volume
 45.00QT (42.59 L)

 Int Volume
 1.4 ft³ (0.04 m³)

## **COLOURS**

White Tan Graphite