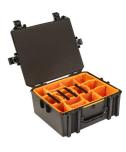

- Four layers of protective foam
- Crushproof, dustproof, and weather-resistant

• High-impact polymer assures protection of your firearm, via road, trail or air

• Heavy duty handles are ergonomic and will stand up in even the toughest conditions

# CONFIGURATIONS

**V600** Standard

**V600WF** With Foam

V600WD With Padded Dividers

V600NF No Foam