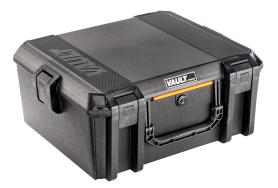

#### Vault

Large Equipment Case

Built for hard use, high impact and supreme weather resistance, new Vault series gun cases are the most rugged and secure in their class. Equipped with a host of premium protective features at a price more hunters and shooters can afford, as only the 42-year veteran of hard knocks could deliver.

- Four layers of protective foam
- Crushproof, dustproof, and weather-resistant

• High-impact polymer assures protection of your firearm, via road, trail or air

• Heavy duty handles are ergonomic and will stand up in even the toughest conditions

- Four push button latches offer secure closure with easy-open access
- Engineered to protect and transport high-end gear and accessories