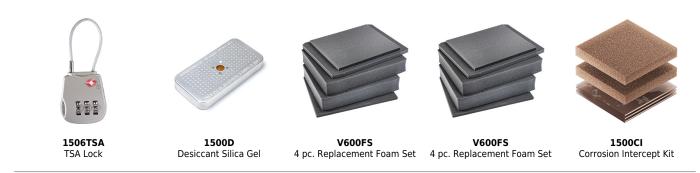

# ACCESSORIES

 Pelican

 23215 Early Ave • Torrance, CA 90505 USA • Phone: (310) 326-4700 • (800) 473-5422 • Fax: (310) 326-3311

 sales@pelican.com
 • www.pelican.com

Document created on 05-03-25